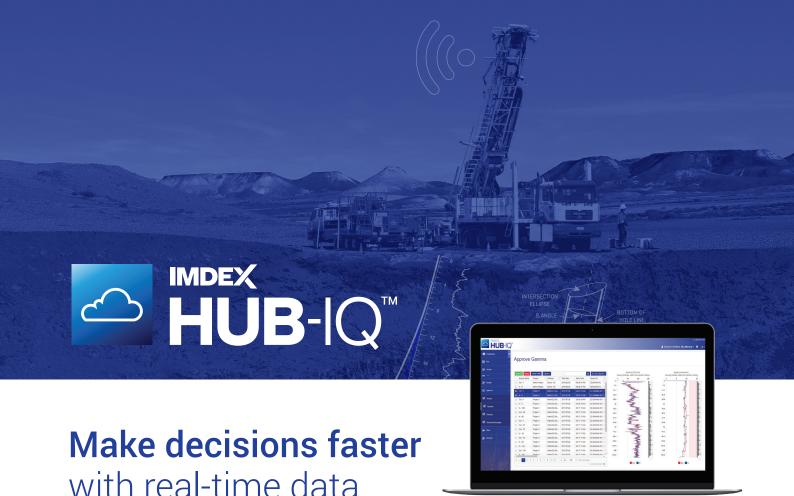

IMDEXHUB- $IQ^{\text{TM}}$  is a secure, cloud-based portal for validating field data seamlessly transmitted from the drill rig and integrated with leading industry software. Whether you're at the drill site or in the office, IMDEXHUB- $IQ^{\text{TM}}$  assists in the understanding of field data, optimise your drill program and deliver quality results, sooner.

## Make decisions in the moment

With access to real-time data, decisions can be made while operations are live. Not next week after the data has been adjusted and certainly not after the drill rig has finished and left the site.

# See the bigger picture

Transparency across multiple streams of data, associated with a single drill hole or an entire operation allows managers to monitor activity and ensure quality decisions in the field, wherever they are.